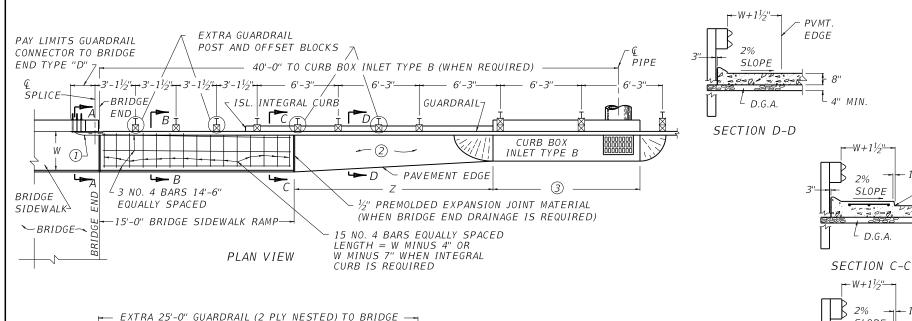

## ~ NOTES ~

SEE CURRENT STANDARD DRAWING NUMBER RBC-004N FOR ALL NOTES AND APPLICABLE MAINTENANCE NOTES.

NOT FOR NEW CONSTRUCTION. ONLY USE FOR REPAIRING OR RESTORING EXISTING HARDWARE.

FOR NEW CONSTRUCTION, REFER TO BHS-013 AND BHS-014 FOR THRIE-BEAM CONNECTIONS.

## APPROXIMATE QUANTITIES

|  | 70 7 70 70 70 70 70 70 70 70 70 70 70 70 |                 |        |               |               |  |  |  |
|--|------------------------------------------|-----------------|--------|---------------|---------------|--|--|--|
|  | "W"                                      | SIDEWALK        | GUTTER | STEEL         | ISLAND        |  |  |  |
|  |                                          | RAMP            | PAVING | REINFORCEMENT | INTERGAL CURB |  |  |  |
|  |                                          | CUBIC YARDS     |        | LBS.          | LINEAR FEET   |  |  |  |
|  |                                          | CLASS "A" CONC. |        |               |               |  |  |  |
|  | 2'-6"                                    | 1.9             | 0.1    | 51            |               |  |  |  |
|  | 3'-0"                                    | 2.3             |        | 56            | 19'-6''       |  |  |  |
|  | 3'-6''                                   | 2.7             |        | 61            | 19-0          |  |  |  |
|  | 4'-0''                                   | 3.1             |        | 66            |               |  |  |  |

| RDB-280  | KEN  | ГИСК | · · · · · |
|----------|------|------|-----------|
| USE WITH | CUR. | STD. | DWG.      |

SECTION A-A (THRU BRIDGE)

SL0PE

D.G.A.

2%

7000

SLOPE

D.G.A.

SECTION B-B

-W+1½"·

SLOPE

| DEPARTMENT | OF HIGHWAYS |  |  |  |
|------------|-------------|--|--|--|
| CHADDDAN   | CONNECTOR   |  |  |  |

GUARDRAIL CONNECTOR TO BRIDGE END TYPE "D"

PVMT.

**EDGE** 

4" MIN.

PVMT.

EDGE

└ 4" MIN.

PVMT.

EDGE

STANDARD DRAWING NO. RBC-004-08 02-26-20 02-26-20