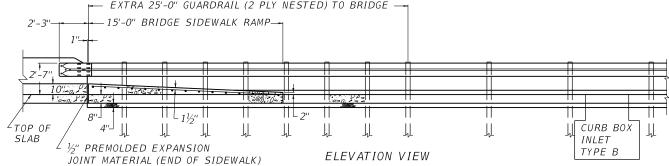

## ~ NOTES ~

SEE CURRENT STANDARD DRAWING NUMBER RBC-004N FOR ALL NOTES AND APPLICABLE MAINTENANCE NOTES.

NOT FOR NEW CONSTRUCTION. ONLY USE FOR REPAIRING OR RESTORING EXISTING HARDWARE.

FOR NEW CONSTRUCTION, REFER TO BHS-013 AND BHS-014 FOR THRIE-BEAM CONNECTIONS.

## APPROXIMATE QUANTITIES

|  | 70 7 70 70 70 70 70 70 70 70 70 70 70 70 |                 |        |               |               |  |  |  |
|--|------------------------------------------|-----------------|--------|---------------|---------------|--|--|--|
|  | "W"                                      | SIDEWALK        | GUTTER | STEEL         | ISLAND        |  |  |  |
|  |                                          | RAMP            | PAVING | REINFORCEMENT | INTERGAL CURB |  |  |  |
|  |                                          | CUBIC YARDS     |        | LBS.          | LINEAR FEET   |  |  |  |
|  |                                          | CLASS "A" CONC. |        |               |               |  |  |  |
|  | 2'-6"                                    | 1.9             | 0.1    | 51            |               |  |  |  |
|  | 3'-0"                                    | 2.3             |        | 56            | 19'-6''       |  |  |  |
|  | 3'-6''                                   | 2.7             |        | 61            | 19-0          |  |  |  |
|  | 4'-0''                                   | 3.1             |        | 66            |               |  |  |  |